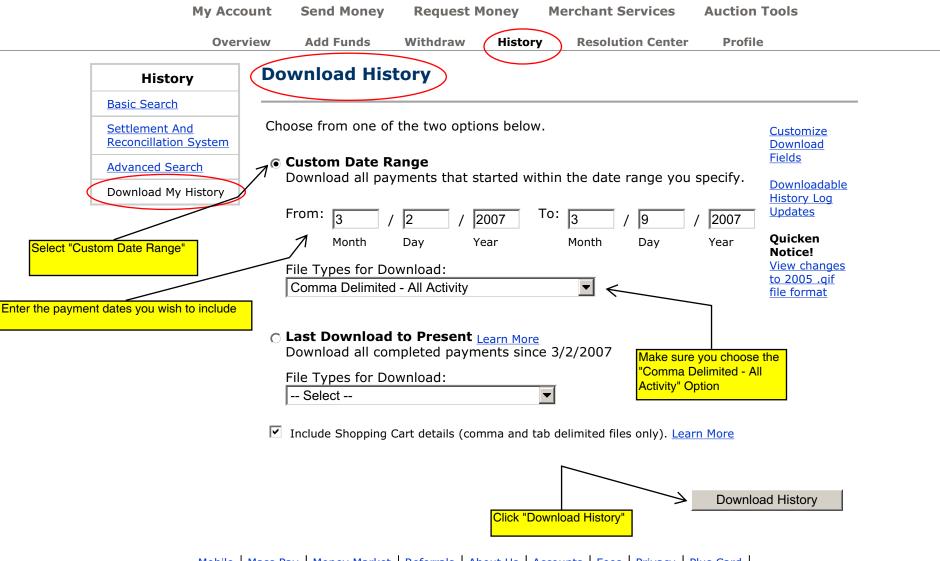

**Policy Updates** 

February 8, 2007

To see more History or to download transactions into a spreadsheet, click on the "History" tab

PayPal Plus
Credit Card

30-Second Response

Apply Now

Amount (\$)

Fee