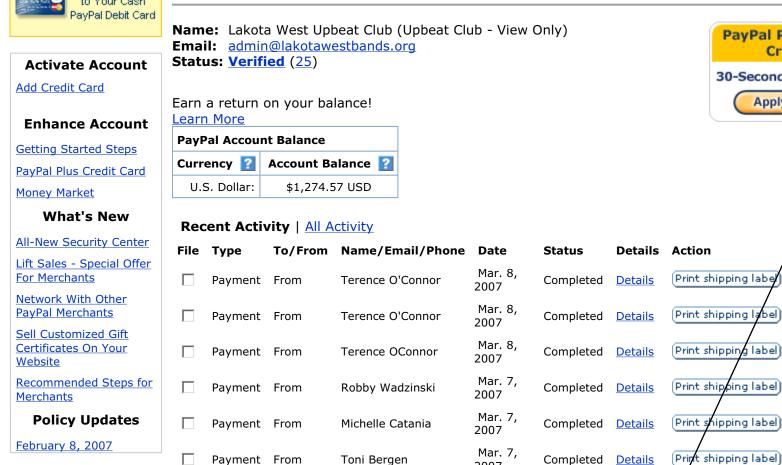

### **Business Account Overview - United States**

Name: Lakota West Upbeat Club (Upbeat Club - View Only)

To/From Name/Email/Phone Date

Email: admin@lakotawestbands.org

Status: Verified (25)

**PayPal Account Balance** 

Learn More

U.S. Dollar:

File Type

**Activate Account** 

Add Credit Card

**Enhance Account** 

Getting Started Steps

PayPal Plus Credit Card

### **Recent Activity** | All Activity

Currency | Account Balance | 2

\$1,274.57 USD

Earn a return on your balance!

| Payment  | From | Terence O'Connor | Mar. 8,<br>2007 | Completed | <u>Details</u> | Print shipping label | \$100.00 USD        | -\$2.50<br>USD |
|----------|------|------------------|-----------------|-----------|----------------|----------------------|---------------------|----------------|
| Payment  | From | Terence O'Connor | Mar. 8,<br>2007 | Completed | <u>Details</u> | Print shipping label | \$100.00 USD        | -\$2.50<br>USD |
| Payment  | From | Terence OConnor  | Mar. 8,<br>2007 | Completed | <u>Details</u> | Print shipping label | \$150.00 USD        | -\$3.60<br>USD |
| Payment  | From | Robby Wadzinski  | Mar. 7,<br>2007 | Completed | <u>Details</u> | Print shipping label | \$150.00 USD        | -\$3.60<br>USD |
| Payment  | From | Michelle Catania | Mar. 7,<br>2007 | Completed | <u>Details</u> | Print shipping label | \$6.00 USD          | -\$0.43<br>USD |
| Payment  | From | Toni Bergen      | Mar. 7,<br>2007 | Completed | <u>Details</u> | Print shipping label | \$200.00 USD        | -\$4.70<br>USD |
| Payment  | From | Alison Gleason   | Mar. 6,<br>2007 | Completed | <u>Details</u> | Print shipping label | \$200.00 USD        | -\$4.70<br>USD |
| Transfer | То   | Bank Account     | Mar. 5,<br>2007 | Completed | <u>Details</u> |                      | -\$53,027.70<br>USD | \$0.00<br>USD  |
| Payment  | From | Julie Glass      | Mar. 5,<br>2007 | Completed | <u>Details</u> | Print shipping label | \$250.00 USD        | -\$5.80<br>USD |