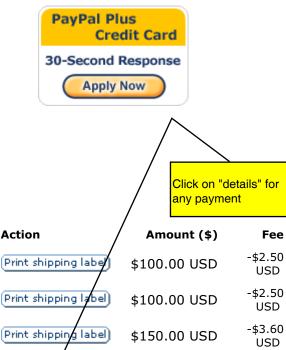

**Policy Updates** 

February 8, 2007

To see more History or to download transactions into a spreadsheet, click on the "History" tab

PayPal Plus
Credit Card

30-Second Response

Apply Now

Amount (\$)

Fee

### **Recent Activity** | All Activity

Currency | Account Balance | 2

\$1,274.57 USD

Earn a return on your balance!

| Payment  | From | Terence O'Connor | Mar. 8,<br>2007 | Completed | <u>Details</u> | Print shipping label | \$100.00 USD        | -\$2.50<br>USD |
|----------|------|------------------|-----------------|-----------|----------------|----------------------|---------------------|----------------|
| Payment  | From | Terence O'Connor | Mar. 8,<br>2007 | Completed | <u>Details</u> | Print shipping label | \$100.00 USD        | -\$2.50<br>USD |
| Payment  | From | Terence OConnor  | Mar. 8,<br>2007 | Completed | <u>Details</u> | Print shipping label | \$150.00 USD        | -\$3.60<br>USD |
| Payment  | From | Robby Wadzinski  | Mar. 7,<br>2007 | Completed | <u>Details</u> | Print shipping label | \$150.00 USD        | -\$3.60<br>USD |
| Payment  | From | Michelle Catania | Mar. 7,<br>2007 | Completed | <u>Details</u> | Print shipping label | \$6.00 USD          | -\$0.43<br>USD |
| Payment  | From | Toni Bergen      | Mar. 7,<br>2007 | Completed | <u>Details</u> | Print shipping label | \$200.00 USD        | -\$4.70<br>USD |
| Payment  | From | Alison Gleason   | Mar. 6,<br>2007 | Completed | <u>Details</u> | Print shipping label | \$200.00 USD        | -\$4.70<br>USD |
| Transfer | То   | Bank Account     | Mar. 5,<br>2007 | Completed | <u>Details</u> |                      | -\$53,027.70<br>USD | \$0.00<br>USD  |
| Payment  | From | Julie Glass      | Mar. 5,<br>2007 | Completed | <u>Details</u> | Print shipping label | \$250.00 USD        | -\$5.80<br>USD |