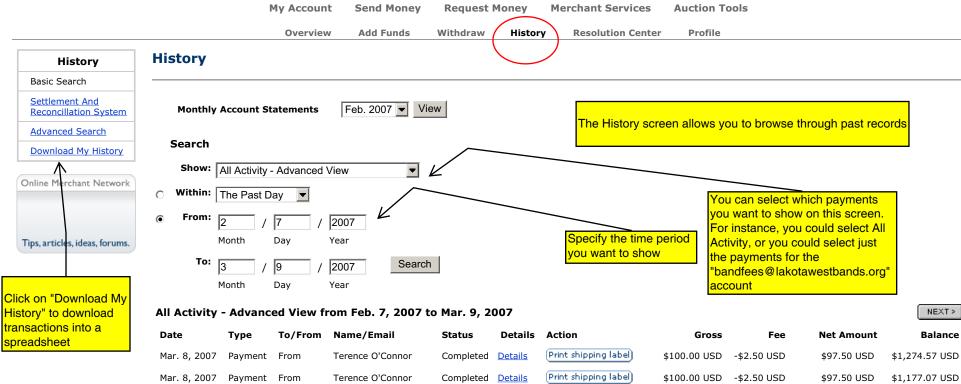

**Policy Updates** 

February 8, 2007

To see more History or to download transactions into a spreadsheet, click on the "History" tab

PayPal Plus
Credit Card

30-Second Response

Apply Now

Amount (\$)

Fee

### **Recent Activity** | All Activity

Currency | Account Balance | 2

\$1,274.57 USD

Earn a return on your balance!

| Payment  | From | Terence O'Connor | Mar. 8,<br>2007 | Completed | <u>Details</u> | Print shipping label | \$100.00 USD        | -\$2.50<br>USD |
|----------|------|------------------|-----------------|-----------|----------------|----------------------|---------------------|----------------|
| Payment  | From | Terence O'Connor | Mar. 8,<br>2007 | Completed | <u>Details</u> | Print shipping label | \$100.00 USD        | -\$2.50<br>USD |
| Payment  | From | Terence OConnor  | Mar. 8,<br>2007 | Completed | <u>Details</u> | Print shipping label | \$150.00 USD        | -\$3.60<br>USD |
| Payment  | From | Robby Wadzinski  | Mar. 7,<br>2007 | Completed | <u>Details</u> | Print shipping label | \$150.00 USD        | -\$3.60<br>USD |
| Payment  | From | Michelle Catania | Mar. 7,<br>2007 | Completed | <u>Details</u> | Print shipping label | \$6.00 USD          | -\$0.43<br>USD |
| Payment  | From | Toni Bergen      | Mar. 7,<br>2007 | Completed | <u>Details</u> | Print shipping label | \$200.00 USD        | -\$4.70<br>USD |
| Payment  | From | Alison Gleason   | Mar. 6,<br>2007 | Completed | <u>Details</u> | Print shipping label | \$200.00 USD        | -\$4.70<br>USD |
| Transfer | То   | Bank Account     | Mar. 5,<br>2007 | Completed | <u>Details</u> |                      | -\$53,027.70<br>USD | \$0.00<br>USD  |
| Payment  | From | Julie Glass      | Mar. 5,<br>2007 | Completed | <u>Details</u> | Print shipping label | \$250.00 USD        | -\$5.80<br>USD |

The next two pages show the spreadsheet that is downloaded as a .csv file. CSV files can be read by most spreadsheet programs including Excel. Once you have opened it in Excel, you can format the columns, and "save as" a regular Excel file.